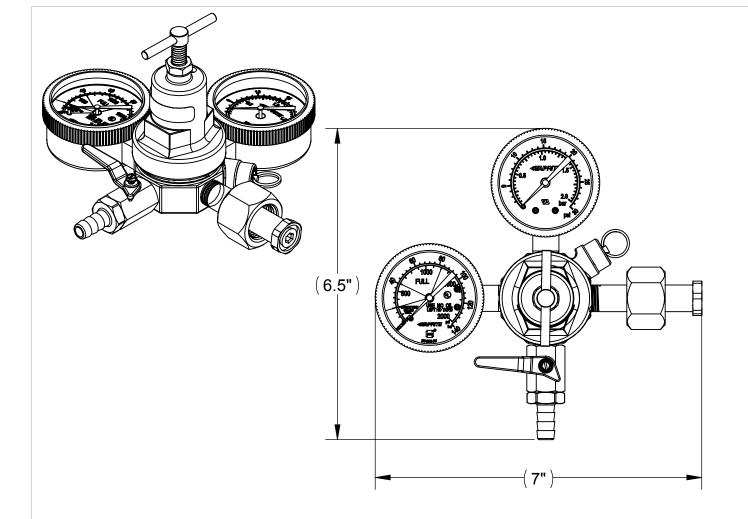

## NOTES:

- 1. INLET: CO2 FITTING WITH CGA 320 NUT
- 2. OUTLETS: 5/16" BARB SHUTOFF WITH CHECK
- 3. GAUGES: 30#, 2000#
- 4. SAFETY BLOW-OFF: 60 ±5 PSI W/PULL RING
- 5. WORKING PRESSURE: 0-50 PSI
- 6. BONNET: BLACK WITH T-HANDLE

REG, PRI, BEER, 30#, TANK FTG, 5/16B-CV SHUTOFF, 2000#, SFTY PULL RING, T-HNDL

SIZE DWG. NO.

A 3741-BR-30MT\_SALES

SCALE: 1:4

DO NOT SCALE

SHEET 1 OF 1