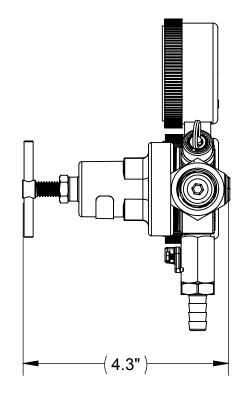

## NOTES:

- 1. INLET: CO2 FITTING WITH CGA 320 NUT
- 2. OUTLETS: 5/16" BARB SHUTOFF WITH CHECK
- 3. GAUGES: 30#, 2000#
- 4. SAFETY BLOW-OFF: 60 ±5 PSI W/PULL RING
- 5. WORKING PRESSURE: 0-50 PSI
- 6. BONNET: BLACK WITH T-HANDLE

REG, PRI, BEER, 30#, TANK FTG, 5/16B-CV SHUTOFF, 2000#, SFTY PULL RING, T-HNDL

SIZE DWG. NO.

A 3741-BR-30MT\_SALES

SCALE: 1:4

DO NOT SCALE

SHEET 1 OF 1