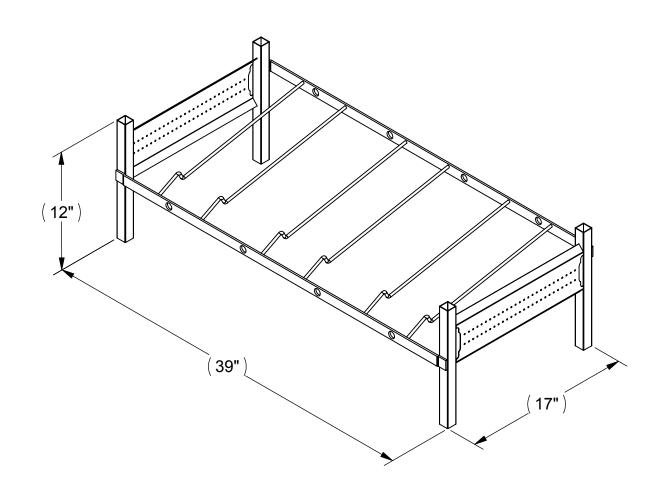

## NOTES:

- SIDE PANELS HAVE PRE-DRILLED HOLES FOR MOUNTING PUMPS, ETC FRONT/BACK SUPPORTS HAVE HOLES FOR ROUTING TUBING RACKS ARE PKG'D 4/BOX & INCLUDE CONNECTORS & CAPS 1.
- 2.
- 3.

| MATERIAL                                                                                   | DRAWN                                                                | NAME<br>LG                                                                              | DATE<br>08/19/14              |                                          | $\bigcirc$                    | APR                     | ΥT   | F        |
|--------------------------------------------------------------------------------------------|----------------------------------------------------------------------|-----------------------------------------------------------------------------------------|-------------------------------|------------------------------------------|-------------------------------|-------------------------|------|----------|
| FINISH                                                                                     | ENG APPR.                                                            |                                                                                         |                               | TITLE                                    | 45 NORTH                      | WOSTLENDE SAN AN        |      |          |
| DIMENSIONS ARE IN INCHES<br>TOLERANCES:<br>FRACTIONAL ± 1/64                               | AND C<br>THE INFORM<br>IN THIS DRA                                   | DPRIETARY<br>CONFIDENTIAL<br>MATION CONTAINED<br>AWING IS THE SOLE<br>DE TAPRITE-FASSCO |                               | 3W INCLINED<br>(39W X 17D X <sup>2</sup> |                               |                         |      | 2H)      |
| ANGULAR: MACH ± 1/2*<br>BEND ±<br>TWO PLACE DECIMAL ± 0.015<br>THREE PLACE DECIMAL ± 0.005 | MFG., INC. ANY REPRO<br>IN PART OR AS A WHOLE<br>THE WRITTEN PERMISS |                                                                                         | DUCTION<br>WITHOUT<br>SION OF | SIZE                                     | BIZE DWG. NO.<br>3-BIFJ_SALES |                         |      | REV<br>A |
|                                                                                            | TAPRITE-FASSCO MFG., INC.<br>IS PROHIBITED.                          |                                                                                         |                               | SCAL                                     | E: 1:12                       | DO NOT SCALE<br>DRAWING | SHEE | T 1 OF 1 |