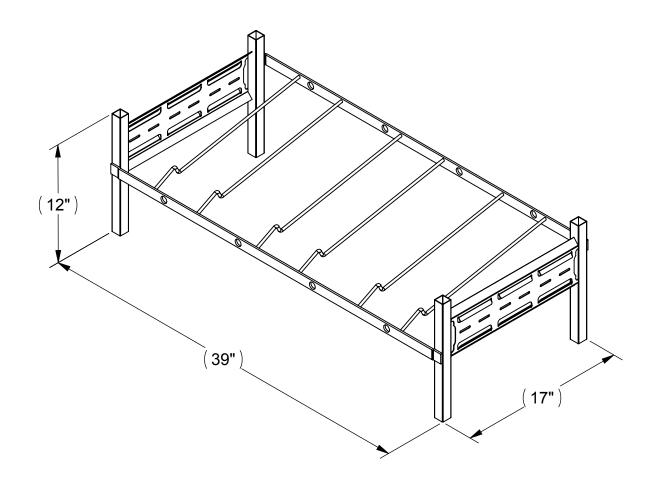

## **NOTES:**

- SIDE PANELS HAVE LOUVERS
- FOR MOUNTING PUMPS, ETC FRONT/BACK SUPPORTS HAVE HOLES 2. FOR ROUTING TUBING
- RACKS ARE PKG'D 4/BOX & INCLUDE **CONNECTORS & CAPS**

| MATERIAL |           | NAME | DATE     |
|----------|-----------|------|----------|
|          | DRAWN     | LG   | 08/19/14 |
| FINISH   | ENG APPR. |      |          |

**3W INCLINED** (39W X 17D X 12H)

SIZE DWG. NO. A 3-BIFJG\_SALES **REV** Α

SCALE: 1:12 DO NOT SCALE DRAWING

SHEET 1 OF 1