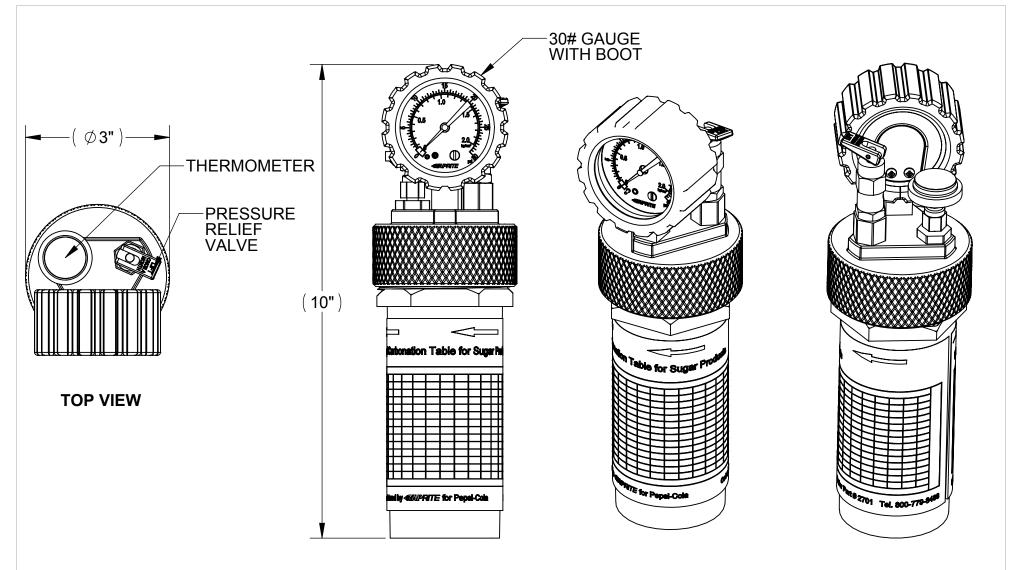

## **NOTES:**

- GAUGE: 0-30 PSI WITH PROTECTIVE BOOT
- THERMOMETER: 25-125 F° 2.
- 3. **RELIEF VALVE: 150 PSI**
- ALUMINUM CAP, BLACK ANODIZED 4.
- 5. HIGH IMPACT ABS CANISTER
- CARBONATION TABLE FOR SUGARED
- PEPSI PRODUCTS SHIPPED WITH INSTRUCTIONS, READY TO 7. **USE**

## **CARB TESTER ASSY, PEPSI**

SIZE DWG. NO. **2701 SALES** 

DO NOT SCALE DRAWING SCALE: 1:2 SHEET 1 OF 1

**REV**