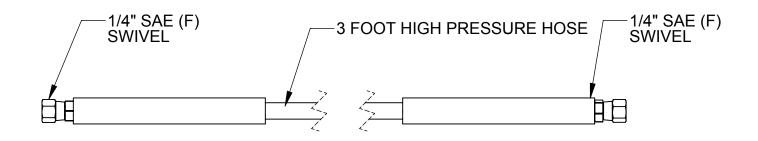

## NOTES:

MAX WORKING PRESSURE: 2,750 PSI

TEMP RANGE: -40°F TO +200°F

FITTINGS: 1/4" FLARE (F) LENGTH: 3' 3.

|           | NAME | DATE    |
|-----------|------|---------|
| DRAWN     | L.G. | 5/23/12 |
| ENG APPR. | P.F. | 5/23/12 |
|           | 2.5  | 2.0.    |

HOSE, 3', 1/4FFL SWVL X2

SIZE DWG. NO. **REV** 7000-3-2FL\_SALES Α DO NOT SCALE SCALE: 1:3 SHEET 1 OF 1 DRAWING