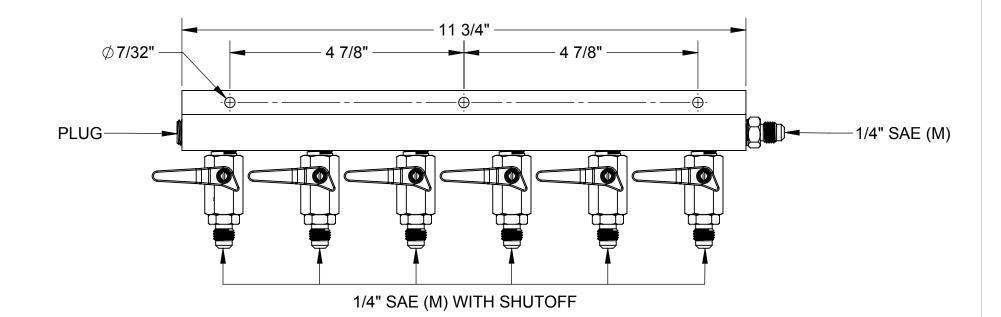

## NOTES:

- 1.
- 2. 3.
- INLET: 1/4" FLARE OUTLETS: (6) 1/4" FLARE SHUTOFF (7) FLARE WASHERS INCLUDED (NOT SHOWN)

| MATERIAL                                     |                  | NAME      | DATE      |       |                    |                    |                |          |
|----------------------------------------------|------------------|-----------|-----------|-------|--------------------|--------------------|----------------|----------|
|                                              | DRAWN            | JPK       | 10/17/11  |       | $\bigtriangledown$ | APR                |                |          |
| FINISH                                       | ENG APPR.        |           |           | 32    | 48 NORTH           | WESTERN DR. SAN AN |                |          |
|                                              | PROPRIETARY      |           |           | TITLE |                    |                    |                |          |
| DIMENSIONS ARE IN INCHES                     | AND CONFIDENTIAL |           |           | MA    | NIFO               | LD, 6 WA           | <b>(</b> . 1/4 | FIN.     |
|                                              | THE INFORM       |           | ==        | 1//   | с сп.              | TOÉF OUT           |                | ,        |
| TOLERANCES:                                  | IN THIS DRA      |           |           | 1/41  | ЗП                 |                    |                |          |
| FRACTIONAL ± 1/64                            | PROPERTY O       | F TAPRITE | E-FASSCO  |       |                    |                    |                |          |
|                                              |                  |           |           |       |                    |                    |                |          |
| ANGULAR: MACH ± 1/2°                         | MFG., INC. A     | NY REPRO  | DUCTION   | SIZE  | DWG.               | NO.                |                | RFV      |
| ANGULAR: MACH <u>+</u> 1/2°<br>BEND <u>+</u> | MFG., INC. A     |           |           | SIZE  | DWG.               |                    |                | REV      |
|                                              | IN PART OR AS    | S A WHOLE | E WITHOUT |       |                    | NO.<br>SALES       |                | REV<br>A |