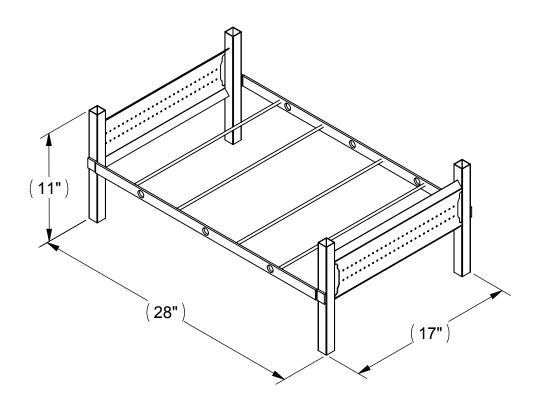

## **NOTES:**

- SIDE PANELS HAVE PRE-DRILLED HOLES FOR MOUNTING PUMPS, ETC
- 2. FRONT/BACK SUPPORTS HAVE HOLES FOR ROUTING TUBING
- 3. RACKS ARE PKG'D 4/BOX & INCLUDE CONNECTORS & CAPS

| MATERIAL |           | NAME | DATE     |
|----------|-----------|------|----------|
|          | DRAWN     | LG   | 07/25/14 |
| FINISH   | ENG APPR. |      |          |
|          |           |      |          |

## <sup>--</sup>2W FLAT (28W X 17D X 11H)

SIZE DWG. NO. A 2-BFFJ\_SALES

SCALE: 1:8

DO NOT SCALE DRAWING

SHEET 1 OF 1

**REV** 

Α