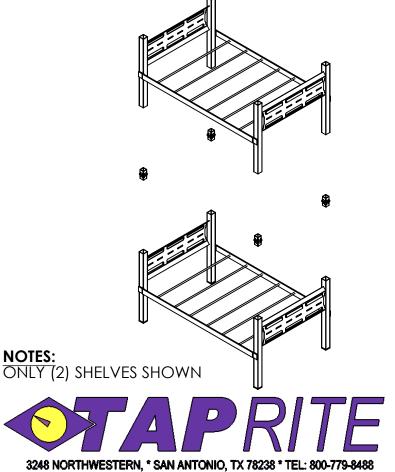

## **INSTRUCTIONS - BIB RACKS** ONE CARTON CONTAINS

- 4 SHELF UNITS (STANDARD RACK) OR 3 SHELF UNITS (VERTICAL RACK)
- 16 PLASTIC END CAPS FOR TOPS AND **BOTTOMS OF LEGS**
- 12 2" TUBE CONNECTORS

THIS WILL MAKE (2) TWO SHELF UNITS OR (1) FOUR SHELF UNIT, FOR STANDARD RACK. (NOTE: 1 ADDITIONAL RACK REQUIRED FOR VERTICAL RACK).

ASSEMBLE SHELF AS SHOWN.