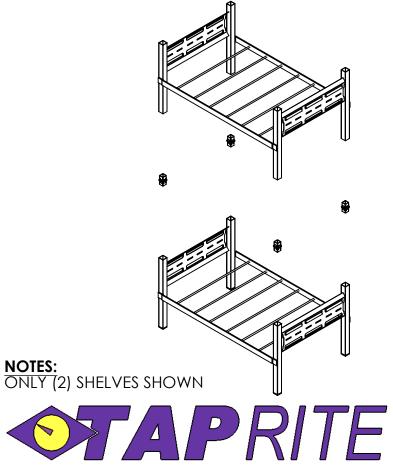

## **INSTRUCTIONS - BIB RACKS** ONE CARTON CONTAINS

- 4 SHELF UNITS (STANDARD RACK) OR
- 3 SHELF UNITS (VERTICAL RACK)
- 16 PLASTIC END CAPS FOR TOPS AND **BOTTOMS OF LEGS**
- 12 2" TUBE CONNECTORS

THIS WILL MAKE (2) TWO SHELF UNITS OR (1) FOUR SHELF UNIT, FOR STANDARD RACK. (NOTE: 1 ADDITIONAL RACK REQUIRED FOR VERTICAL RACK).

ASSEMBLE SHELF AS SHOWN.

3248 NORTHWESTERN, \* SAN ANTONIO, TX 78238 \* TEL: 800-779-8488 P/N 05-0004-00\_INS REV. B