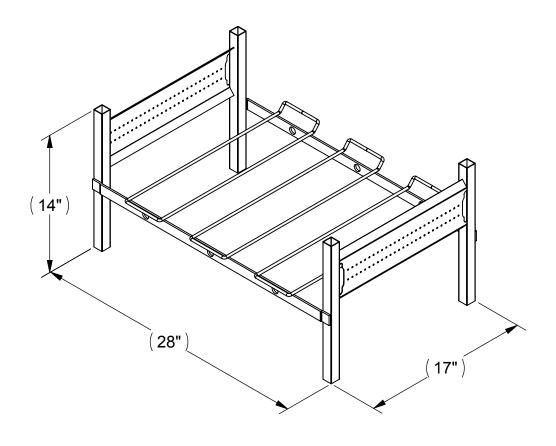

## **NOTES:**

- SIDE PANELS HAVE PRE-DRILLED
- HOLES FOR MOUNTING PUMPS, ETC FRONT/BACK SUPPORTS HAVE HOLES FOR ROUTING TUBING
- RACKS ARE PKG'D 4/BOX & INCLUDE **CONNECTORS & CAPS**

| DRAWN LG FINISH ENG APPR. | PROPRIETARY<br>AND CONFIDENTIAL |  |
|---------------------------|---------------------------------|--|
| DRAWN LG                  |                                 |  |
|                           | 08/19/14                        |  |
| MATERIAL NAM              | E DATE                          |  |

2W VERTICAL FLAT (28W X 17D X 14H)

SIZE DWG. NO. 2-BVFFJ\_SALES

SCALE: 1:8

DO NOT SCALE DRAWING

SHEET 1 OF 1

**REV** 

Α