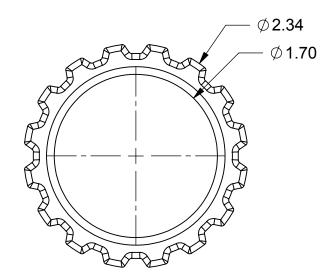

| <b>◆TAP</b> RITE                            | • |
|---------------------------------------------|---|
| 3248 NORTHWESTERN DR. SAN ANTONIO, TX 78238 |   |

GAUGE PROTECTOR, **50 MM** 

SIZE DWG. NO. **A** 39-0000-00\_SALES **REV** Α DO NOT SCALE DRAWING SCALE: 1:1 SHEET 1 OF 1