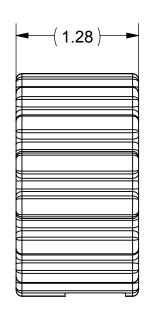

| <b>◆TAP</b> RITE                            | • |
|---------------------------------------------|---|
| 3248 NORTHWESTERN DR. SAN ANTONIO, TX 78238 |   |

GAUGE PROTECTOR, **50 MM** 

SIZE DWG. NO. **A** 39-0000-00\_SALES **REV** Α DO NOT SCALE DRAWING SCALE: 1:1 SHEET 1 OF 1