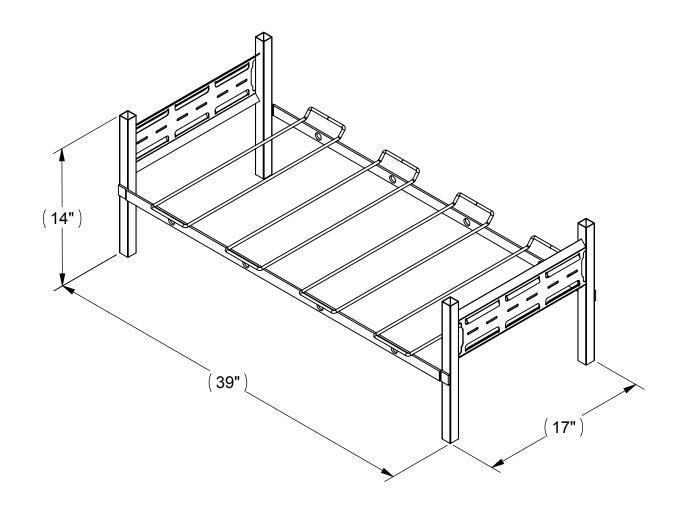

## **NOTES:**

- SIDE PANELS HAVE LOUVERS 1.
- FOR MOUNTING PUMPS, ETC FRONT/BACK SUPPORTS HAVE HOLES FOR ROUTING TUBING 2.
- RACKS ARE PKG'D 4/BOX & INCLUDE 3. **CONNECTORS & CAPS**

| FINISH ENG APPR. |      |          |
|------------------|------|----------|
|                  |      |          |
| DRAWN            | LG   | 08/19/14 |
| MATERIAL         | NAME | DATE     |

## **3W VERT. FLAT W/GUIDE** (39W X 17D X 14H)

SIZE DWG. NO. **REV** ▲ 3-BVFFJG\_SALES Α DO NOT SCALE DRAWING SCALE: 1:12 SHEET 1 OF 1