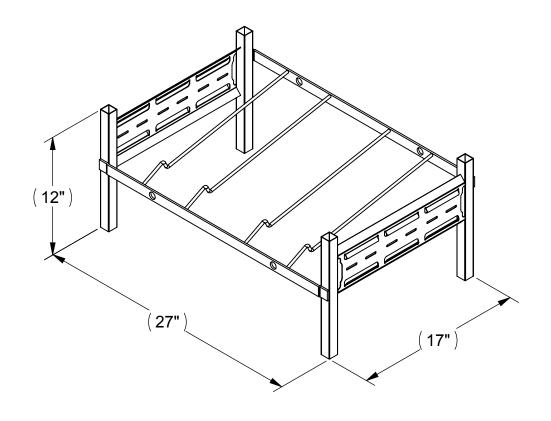

## **NOTES:**

- 1. SIDE PANELS HAVE LOUVERS FOR MOUNTING PUMPS, ETC
- 2. FRONT/BACK SUPPORTS HAVE HOLES FOR ROUTING TUBING
- 3. RACKS ARE PKG'D 4/BOX & INCLUDE CONNECTORS & CAPS

| MATERIAL |           | NAME | DATE     |
|----------|-----------|------|----------|
|          | DRAWN     | LG   | 08/19/14 |
| FINISH   | ENG APPR. |      |          |

2W INCLINED (27W X 17D X 12H)

SIZE DWG. NO.
2-BIFJG\_SALES

REV **A** 

SCALE: 1:8

DO NOT SCALE DRAWING

SHEET 1 OF 1