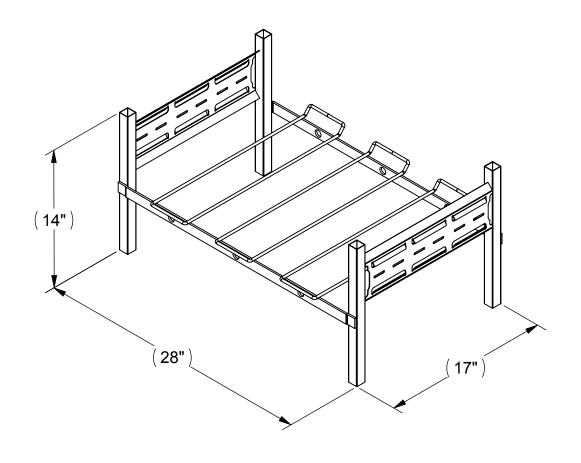

## **NOTES:**

- SIDE PANELS HAVE LOUVERS FOR MOUNTING PUMPS, ETC
- 2. FRONT/BACK SUPPORTS HAVE HOLES FOR ROUTING TUBING
- 3. RACKS ARE PKG'D 4/BOX & INCLUDE CONNECTORS & CAPS

| FINISH ENG API |      | 00/19/14 |
|----------------|------|----------|
| DRAWN          | N LG | 06/19/14 |
| 55444          | N IG | 08/19/14 |
| MATERIAL       | NAME | DATE     |

2W VERT. FLAT W/GLIDE (28W X 17D X 14H)

SIZE DWG. NO. REV A

SCALE: 1:8 DO NOT SCALE SHEET 1 OF 1